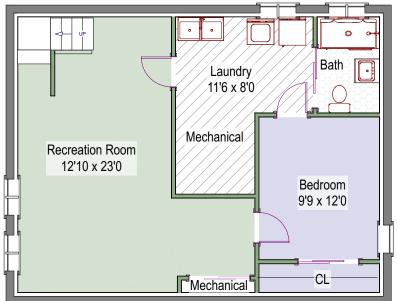

Lower Level - 804 square feet +/-644 finished square feet +/-161 unfinished square feet +/-

Property includes a detached shed - 8'2 x 10'2

Firuzeh Saidi (303)523-9289 mobile firuzeh.saidi@compass.com www://ForSaleBoulder.com