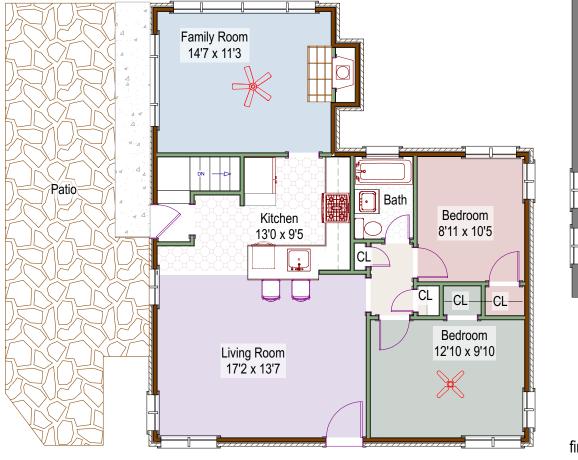

Lower Level - 804 square feet +/-644 finished square feet +/-161 unfinished square feet +/-







Property includes a detached shed - 8'2 x 10'2

Firuzeh Saidi (303)523-9289 mobile firuzeh.saidi@compass.com www://ForSaleBoulder.com

COMPASS



 $\rightarrow N$ 

Measurements are approximate and no responsibility is taken for any ommission or mis-statement. These plans are for visual representation purposes only. Square footage is based on exterior dimensions and is not guaranteed. Floor plan is not an architectural as-built. Floor plan is for the exclusive use of Firuzeh Saidi and may not be transferred or sold. Floor plans by Overhead Views, esw@overheadviews.com, (303)886-9578