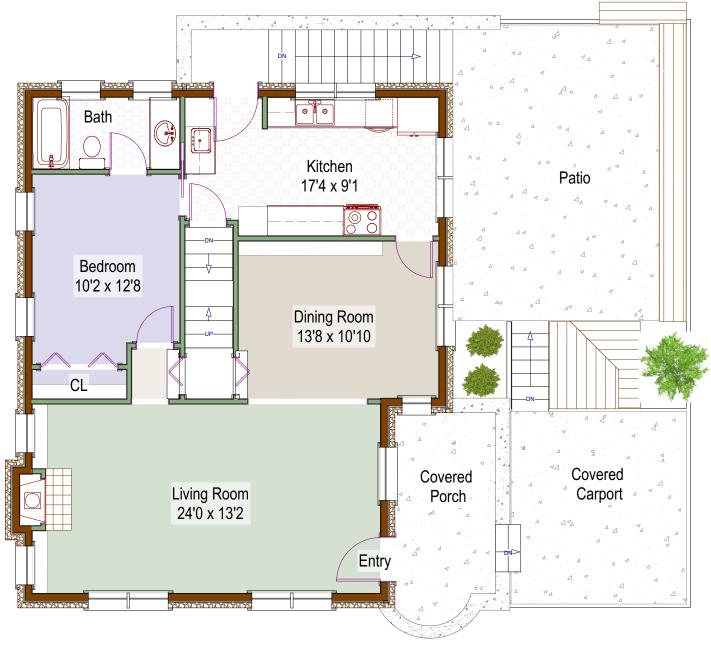

842 Grant Place Boulder, Colorado

Main Level - 1032 square feet +/-

(303)523-9289 mobile firuzeh.saidi@compass.com www://ForSaleBoulder.com

COMPASS

Measurements are approximate and no responsibility is taken for any ommission or mis-statement. Square footage is based on exterior dimensions and is not guaranteed. Floor plan is for the exclusive use of Firuzeh Saidi and may not be transferred or sold. Floor plans by Overhead Views, esw@overheadviews.com, (303)886-9578