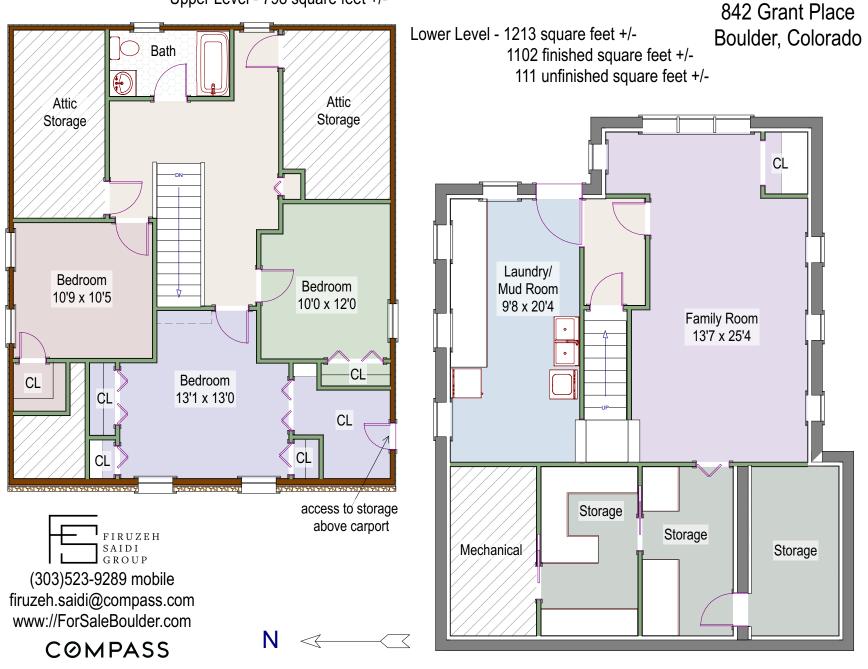

Upper Level - 798 square feet +/-

Measurements are approximate and no responsibility is taken for any ommission or mis-statement. Square footage is based on exterior dimensions and is not guaranteed. Floor plan is for the exclusive use of Firuzeh Saidi and may not be transferred or sold. Floor plans by Overhead Views, esw@overheadviews.com, (303)886-9578