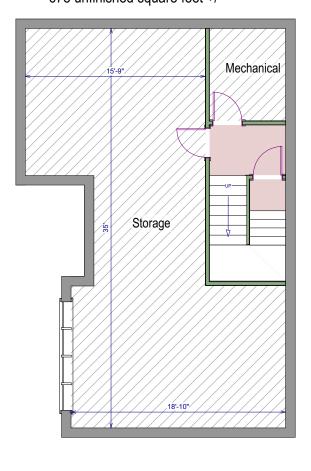

## 2161 Jonathan Place Boulder, Colorado

Upper Level - 1188 square feet +/-

Primary Bedroom Suite 13'0 x 16'7 Bath CL Bedroom 12'2 x 14'9 Bath CL CL Bedroom 13'8 x 12'4 Open Below

Lower Level - 791 square feet +/-113 finished square feet +/-678 unfinished square feet +/-